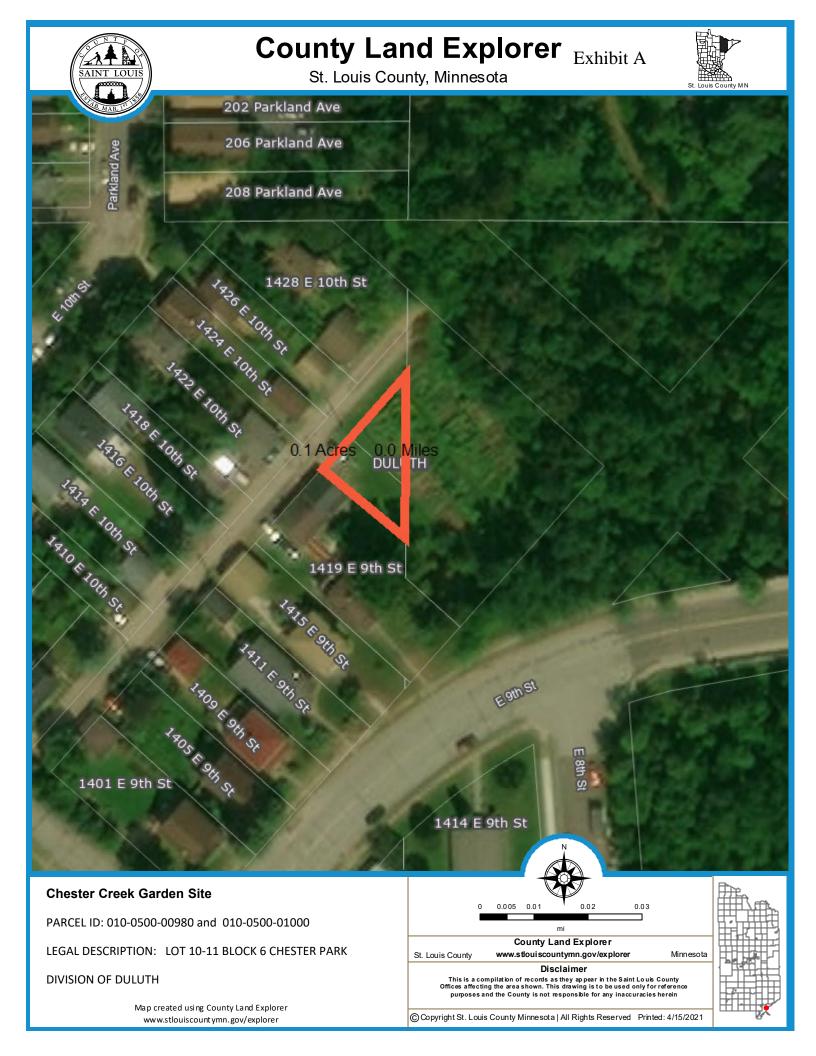

## County Land Explorer St. Louis County, Minnesota

Exhibit A

© Copyright St. Louis County Minnesota | All Rights Reserved Printed: 4/15/2021

Map created using County Land Explorer

www.stlouiscountymn.gov/explorer