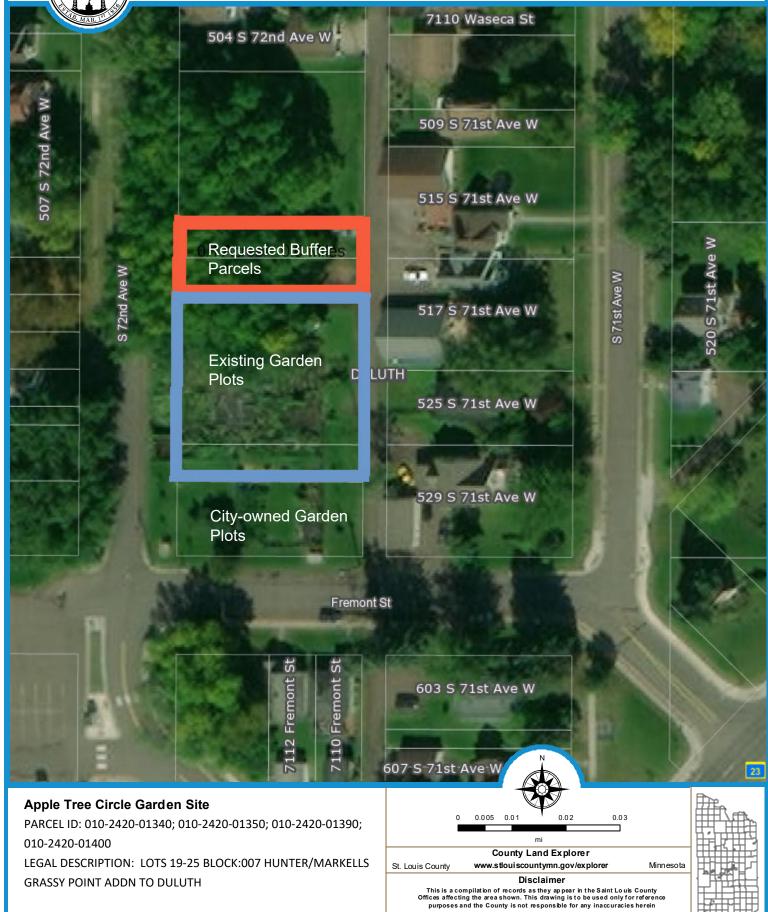

## County Land Explorer St. Louis County, Minnesota

Exhibit A

© Copyright St. Louis County Minnesota | All Rights Reserved Printed: 4/15/2021

Map created using County Land Explorer

www.stlouiscountymn.gov/explorer