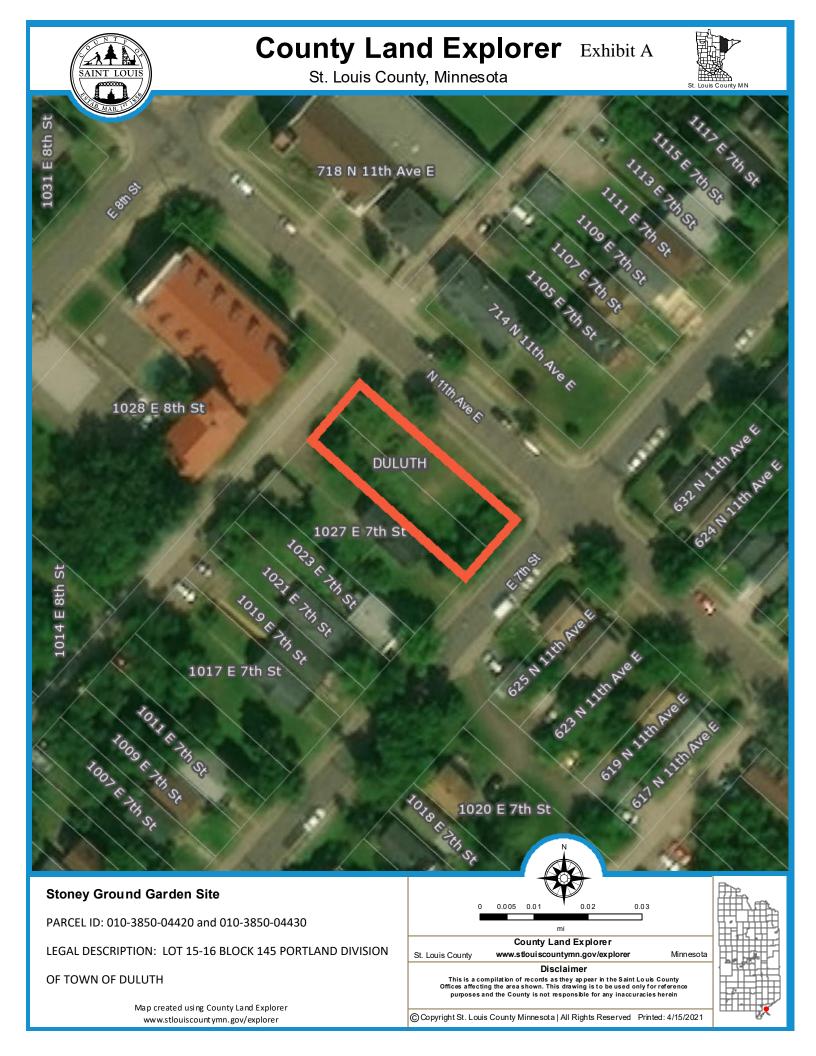

## County Land Explorer St. Louis County, Minnesota

Exhibit A

© Copyright St. Louis County Minnesota | All Rights Reserved Printed: 4/15/2021

Map created using County Land Explorer

www.stlouiscountymn.gov/explorer