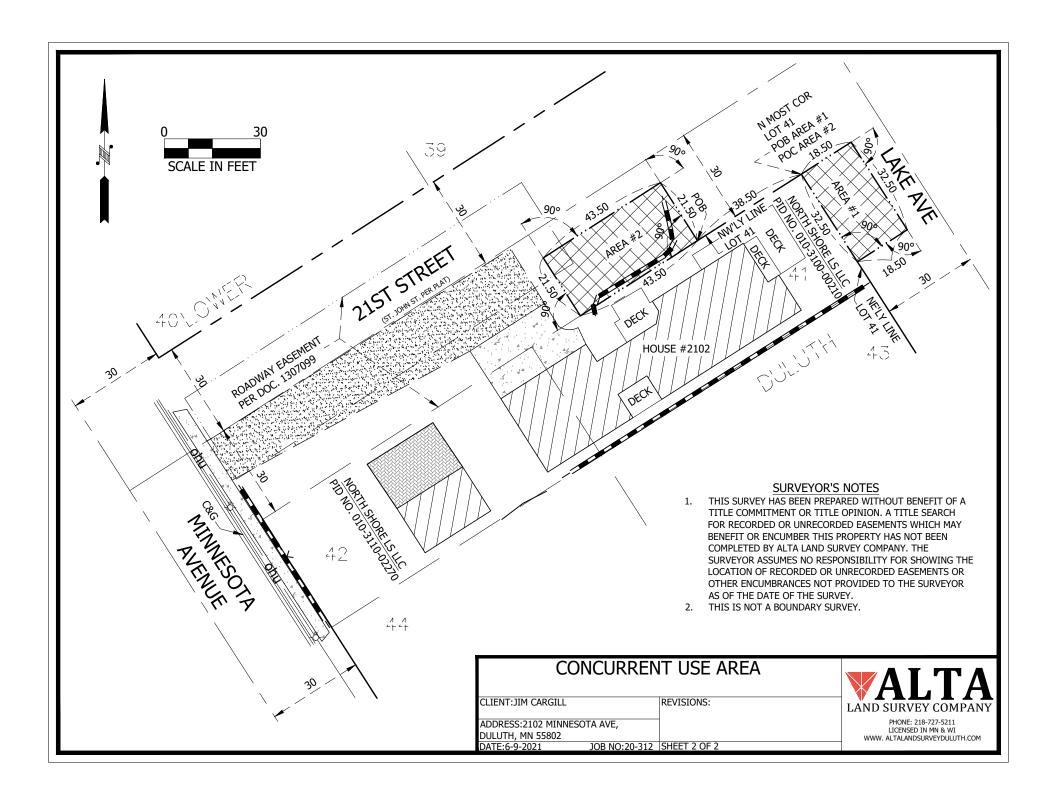

### LEGAL DESCRIPTION FOR CONCURRENT USE AREA #1

A parcel of land lying within the platted right of way of Lake Avenue lying adjacent to Lot 41, Lower Duluth, Lake Avenue, according to the recorded plat thereof, St. Louis County, Minnesota, described as follows: Beginning at the North most corner of said Lot 41; thence Northeasterly, 18.50 feet, along the Northeasterly extension of the Northwesterly line of said Lot 41 to a line parallel with and distant 18.50 feet Northeasterly of the Northeasterly line of said Lot 41; thence Southeasterly, deflecting to the right 90 degrees, along said parallel line 32.50 feet; thence deflecting 90 degrees to the right 18.50 feet to the Northeasterly line of said Lot 41: thence deflecting to the right 90 degrees, along the Northeasterly line of said Lot 41 for a distance of 32.50 feet to the point of beginning. Said concurrent use area contains 601 Sq. Feet or 0.01 Acres.

## LEGAL DESCRIPTION FOR CONCURRENT USE AREA #2

A parcel of land lying within the platted right of way of 21st Street lying adjacent to Lot 41, Lower Duluth, Lake Avenue, according to the recorded plat thereof, St. Louis County, Minnesota, described as follows: Commencing at the North most corner of said Lot 41; thence Southwesterly along the Northwesterly line of said Lot 41 for a distance of 38.50 feet to the point of beginning of the concurrent use area herein described; thence continuing Southwesterly along said Northwesterly line 43.50 feet; thence Northwesterly, deflecting to the right 90 degrees 21.50 feet to a line parallel with and distant 21.50 feet Northwesterly of the Northwesterly line of said Lot 41: thence Northeasterly, deflecting 90 degrees to the right, along said parallel line 43.50 feet; thence Southeasterly, deflecting 90 degrees to the right 21.50 feet to the point of beginning.

Said concurrent use contains 935 Sq. Feet 0.02 Acres.

# **CONCURRENT USE AREA**

JOB NO:20-312 SHEET 1 OF 2

CLIENT: JIM CARGILL

ADDRESS:2102 MINNESOTA AVE,

DULUTH, MN 55802 DATE:6-9-2021

REVISIONS:

LAND SURVEY COMPANY

PHONE: 218-727-5211 LICENSED IN MN & WI WWW. ALTALANDSURVEYDULUTH.COM