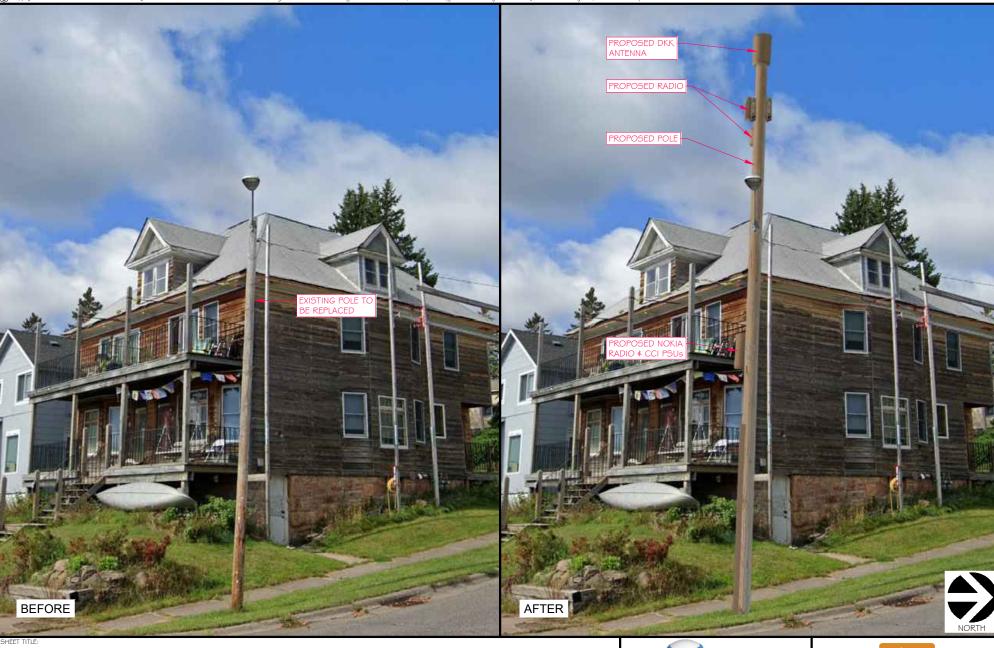

(608) 643-4100 www.ramaker.com

SHEET TITLE:

PHOTO RENDERING/SIMULATION - LOOKING NORTH

PROJECT TITLE:

MRUMW022372 (14810151)

PROJECT NUMBER:

49915

PROJECT LOCATION:

629 E 5TH STREET, DULUTH, MN 55805

7900 XERXES AVENUE S., 3RD FLOOI BI COMINGTON MN 55431

540 W. MADISON ST. 9TH FLOOR CHICAGO, IL 60661 www.sacw.com

**AFTER** 

PHOTO RENDERING/SIMULATION - LOOKING WEST

PROJECT TITLE: