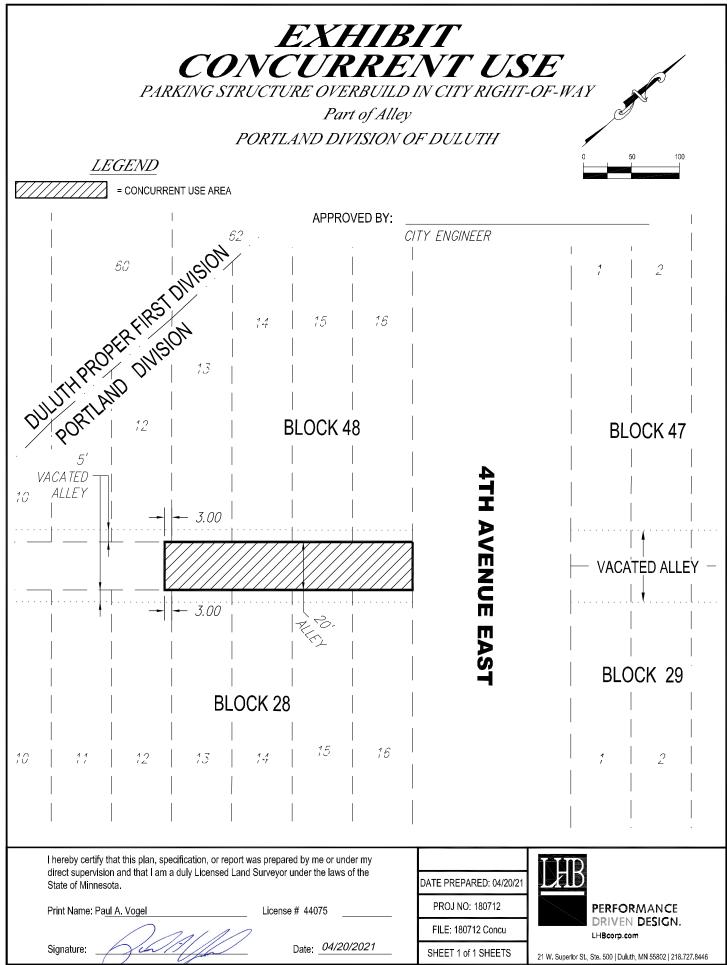

## LEGAL DESCRIPTION:

Second Street Alley adjacent to the northeasterly 3.00 feet of Lot 12 and all of Lots 13 thru 16, Block 48 together with the northeasterly 3.00 feet of Lot 12 and all of Lots 13 thru 16, Block 28; all in PORTLAND DIVISION OF DULUTH, City of Duluth, St. Louis County, Minnesota.

I hereby certify that this survey, plan, or report was prepared by me or under my direct supervision and that I am a duly Licensed Land Surveyor under the laws of the State of Minnesota.

Paul A. Vogel Signed\_ 4/20/2021 License No. 44075 Date\_