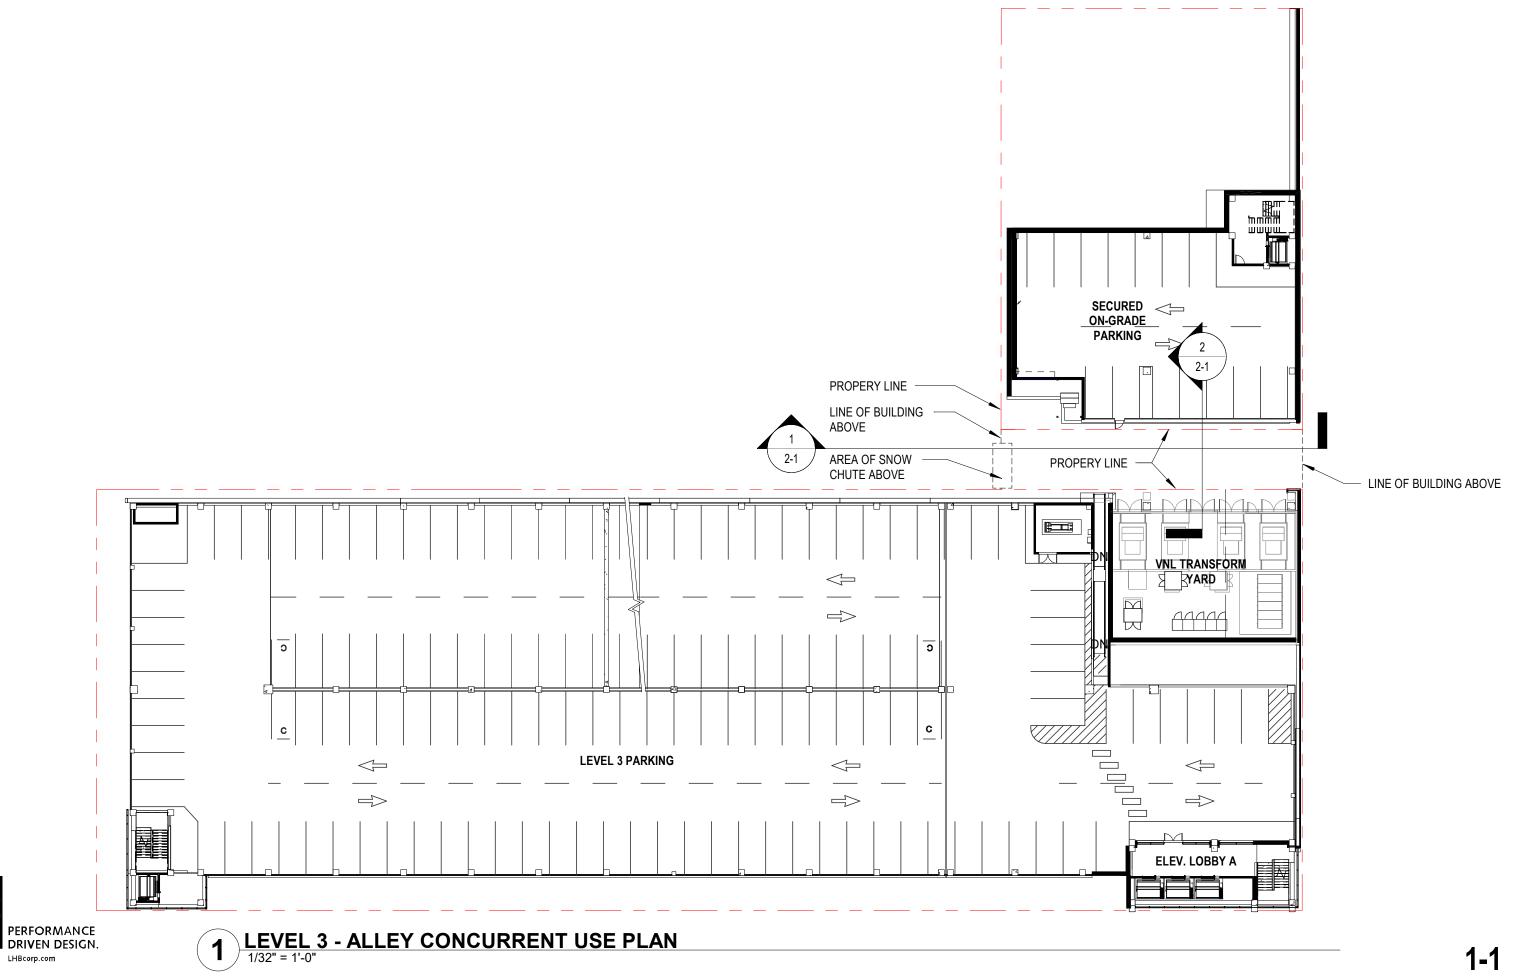

COPYRIGHT 2021 BY LHB, INC. ALL RIGHTS RESERVED.

FILE: .24\DLHProjects\18Proj\180712\600 Drawings\Survey\180712 Concurrent Use - Alley dwg

## LEGAL DESCRIPTION:

Second Street Alley adjacent to the northeasterly 3.00 feet of Lot 12 and all of Lots 13 thru 16, Block 48 together with the northeasterly 3.00 feet of Lot 12 and all of Lots 13 thru 16, Block 28; all in PORTLAND DIVISION OF DULUTH, City of Duluth, St. Louis County, Minnesota.

I hereby certify that this survey, plan, or report was prepared by me or under my direct supervision and that I am a duly Licensed Land Surveyor under the laws of the State of Minnesota.

Paul A. Vogel Signed\_ 4/20/2021 License No. 44075 Date\_



LHB



LHBcorp.com