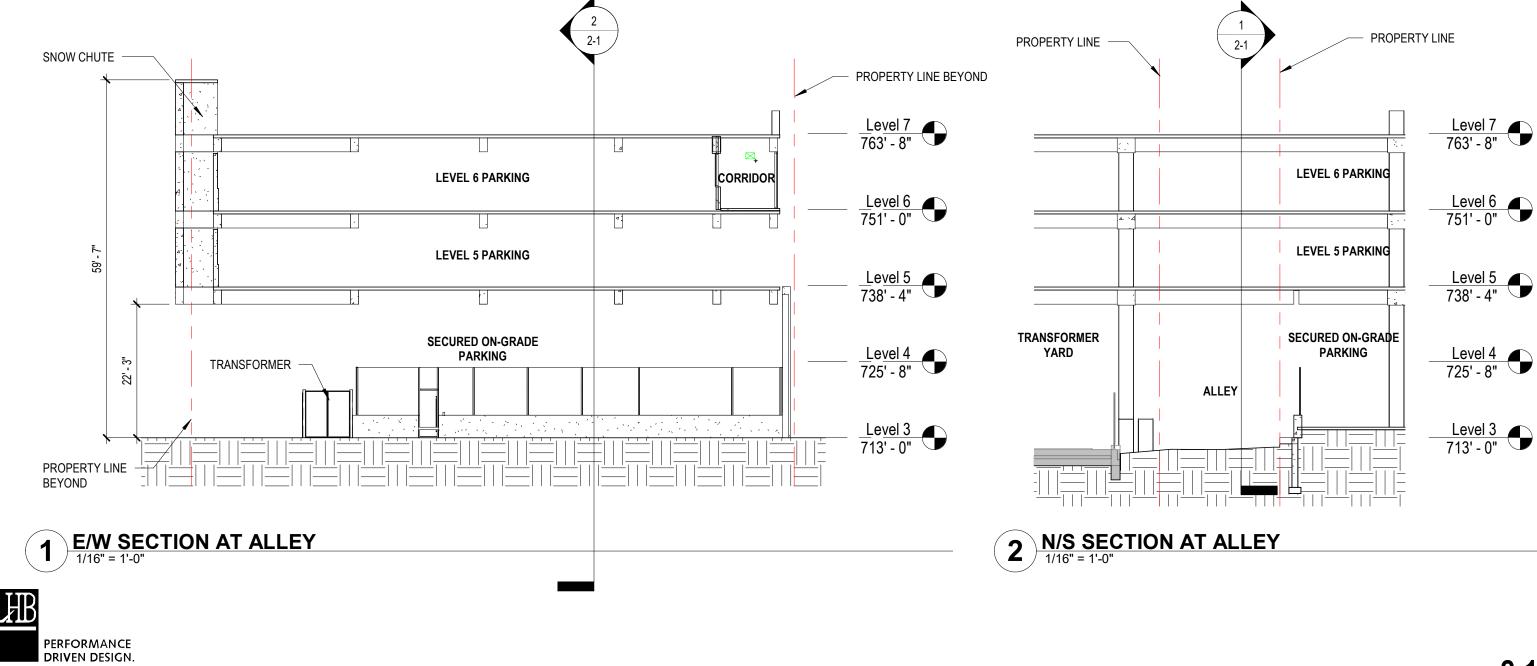

COPYRIGHT 2021 BY LHB, INC. ALL RIGHTS RESERVED.

FILE: .24\DLHProjects\18Proj\180712\600 Drawings\Survey\180712 Concurrent Use - Alley dwg

## LEGAL DESCRIPTION:

Second Street Alley adjacent to the northeasterly 3.00 feet of Lot 12 and all of Lots 13 thru 16, Block 48 together with the northeasterly 3.00 feet of Lot 12 and all of Lots 13 thru 16, Block 28; all in PORTLAND DIVISION OF DULUTH, City of Duluth, St. Louis County, Minnesota.

I hereby certify that this survey, plan, or report was prepared by me or under my direct supervision and that I am a duly Licensed Land Surveyor under the laws of the State of Minnesota.

Paul A. Vogel Signed\_ 4/20/2021 License No. 44075 Date\_



LHB



LHBcorp.com