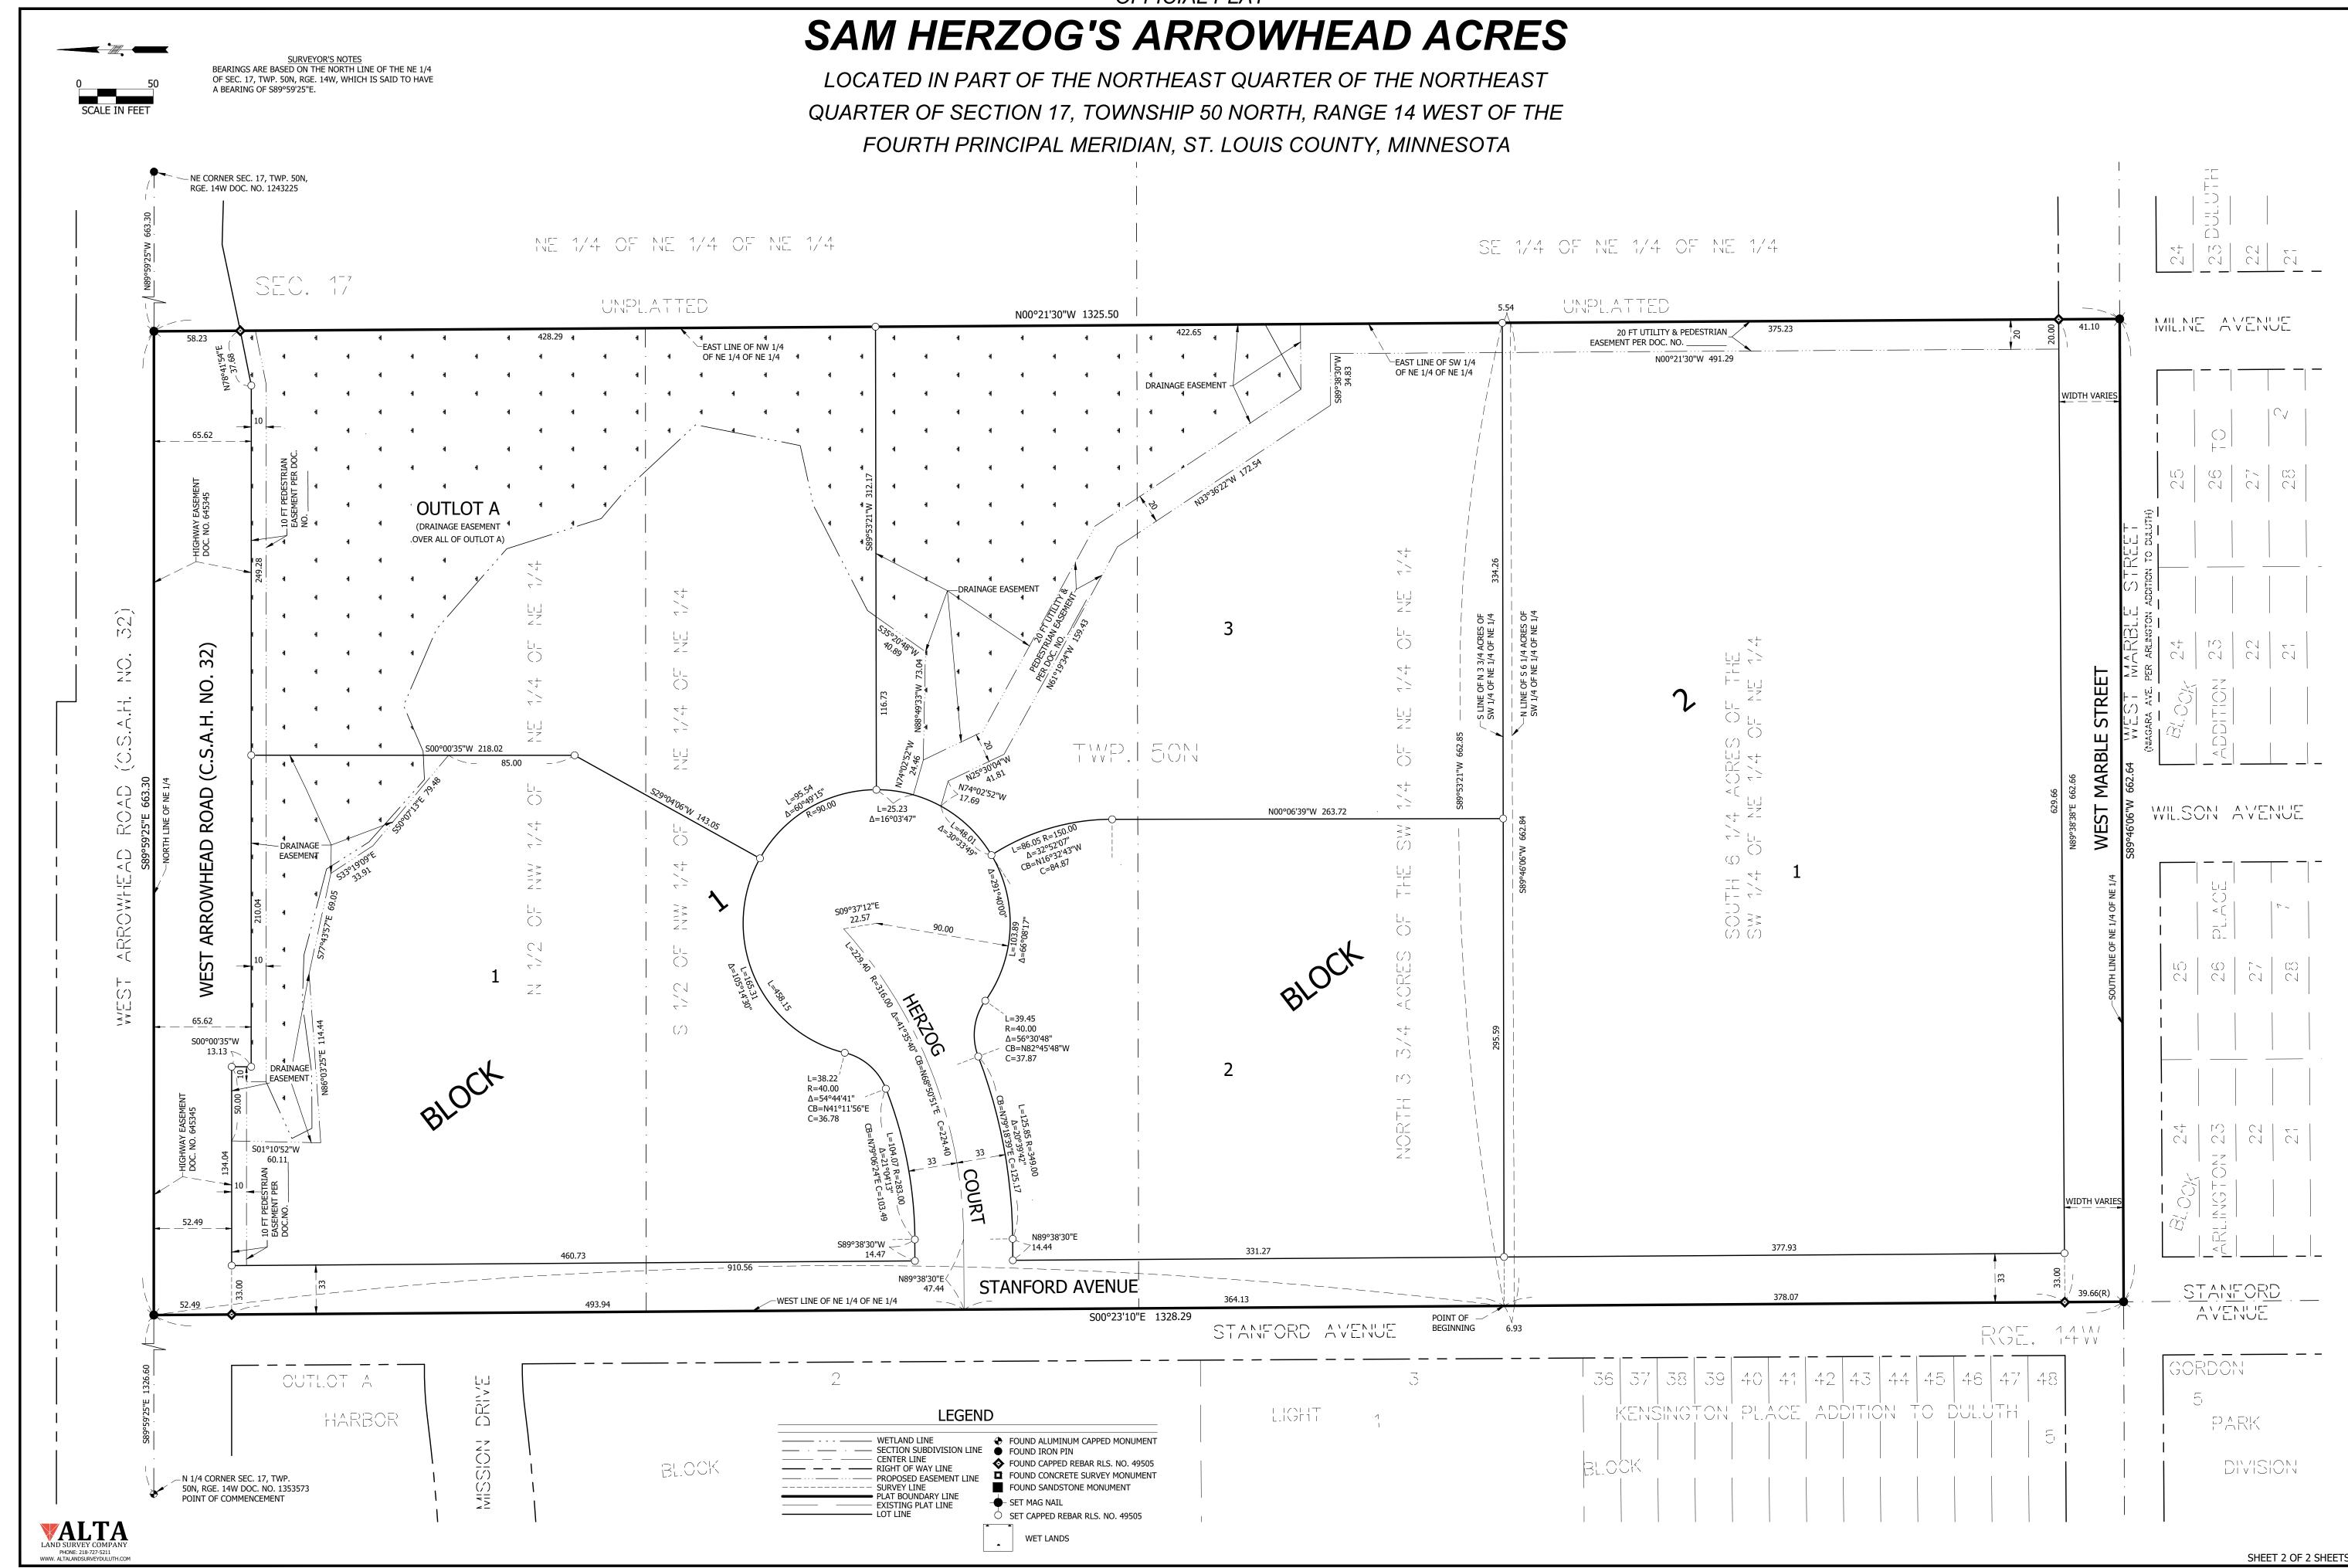

#### **Proposal**

Subdivide 20 acres into 4 lots and 1 outlot with one new street and completing streets that were parts of adjacent plats.

#### Staff finds:

- 1) This 20-acre tract of land was previously a farm with a dwelling and has never been subdivided. The plat shows a subdivision with 4 building lots, an outlot for storm water treatment and wetland preservation, land dedicated along the north, south, and west perimeter to complete previously dedicated streets as well as a new interior street called Herzog Ct. The applicant has recently decided that the name of the new interior street should be Eischen Ct.
- 2) The Planning Commission's approval of the Preliminary Plat was conditioned on these items:
  - 1. The applicant provide any additional space needed for Stanford Ave. and Herzog Ct. cul du sac as required by City and County Engineers.
  - 2. The applicant enter into a development agreement addressing terms as identified by City staff that is approved by City Council before the Final Plat is recorded.
  - 3. The alignment of the utility easement extending southeast from the end of Herzog Ct. be adjusted to ease installation of utilities.
  - 4. Prior to tree removal and site grading, the applicant provide photographic evidence to the Land Use Supervisor to verify that construction fence was installed around wetlands to be preserved.
  - 5. Final drainage and utility easements shall be established prior to consideration of the final plat.

- 6. Prior to tree removal activities on Lots 1, 2, and 3, Block 2, the Land Use Supervisor approve the tree replacement plan and that trees to be preserved be fenced, including the area of the tree's dripline.
- 3) Below is staff's response on the satisfaction of the preliminary plat conditions listed above:
  - 1. No additional space is needed for streets in the plat after review by City and County Engineers.
  - 2. A development agreement addressing all needed terms has been created with City and applicant input and will be reviewed for approval by City Council September 13.
  - 3. It was determined by City Engineering that no adjustments are needed to the position of the utility easement extending southeast from Herzog Ct. (to be Eischen Ct.).
  - 4. Tree preservation will be required as part of a site plan review and is called out in the development agreement.
  - 5. Drainage and utility easements in the plat have been reviewed and approved by City Engineering staff.
  - 6. A tree replacement plan will be required for development of each lot and as a condition of the development agreement.
- 4) Staff finds that, other than the item listed below, the final plat conforms to the requirements of Sec 50-37.5. and is consistent with all applicable requirements of MSA 462.358 and Chapter 505.
- 5) The City Engineer commented that the process for dedication of the pedestrian and utility easement extending southeast from Herzog Ct. (to be Eischen Ct.) may need to be different than shown on easement documents and as shown on the face of the plat. These changes would result in minor wording changes that City staff can evaluate prior to recording of the plat and this is, therefore, recommended to be a condition met before the Land Use Supervisor signs the plat.
- 6) No citizen or City comments have been received to date.

# SAM HERZOG'S ARROWHEAD ACRES

LOCATED IN PART OF THE NORTHEAST QUARTER OF THE NORTHEAST QUARTER OF SECTION 17, TOWNSHIP 50 NORTH, RANGE 14 WEST OF THE FOURTH PRINCIPAL MERIDIAN, ST. LOUIS COUNTY, MINNESOTA