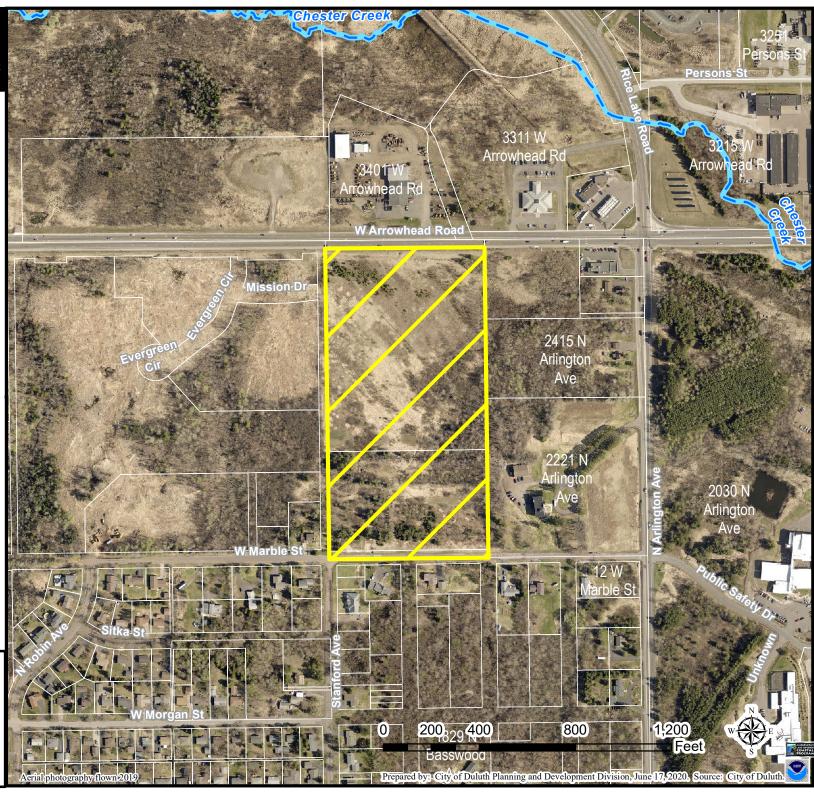

PL21-150 Final Plat Arrowhead Acres Unique Opportunities LLC

## Legend

Trout Stream (GPS)
Other Stream (GPS)

The City of Duluth has tried to ensure that the information The City of Duluth has tried to ensure that the information contained in this map or electronic document is accurate. The City of Duluth makes no warranty or guarantee concerning the accuracy or reliability. This drawing/data is neither a legally recorded map nor a survey and is not intended to be used as one. The drawing/data is a compilation of records, information and data located in various City, County and State offices and other sources affecting the area shown and is to be used for reference purposes only. The City of Duluth shall not be liable for errors contained within this data provided or for any damages in connection with the use of this information contained within. contained within.