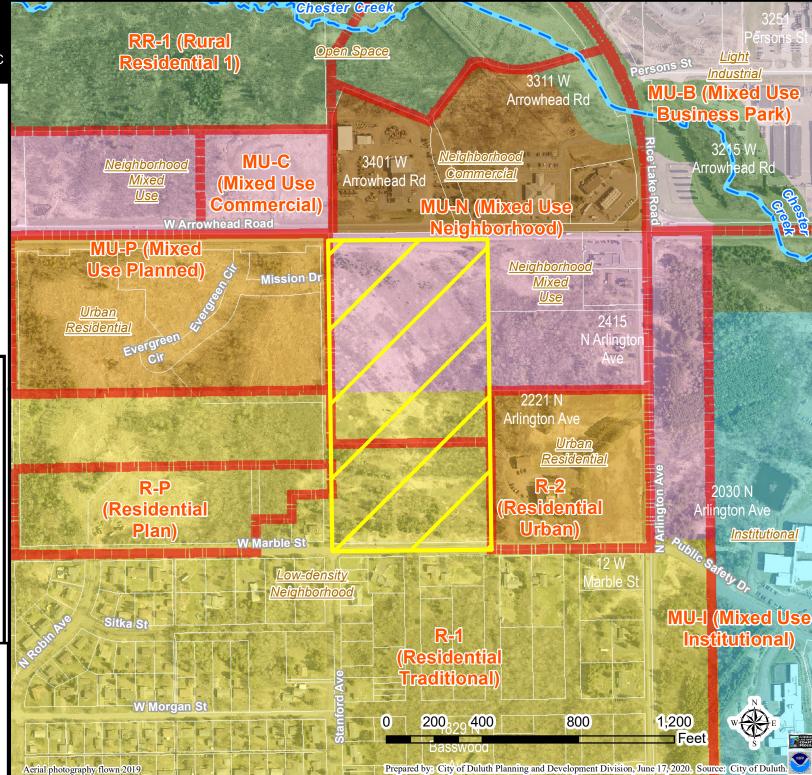

#### **Staff recommends** approval, with conditions

|         | Current Zoning | Existing Land Use      | Future Land Use Map Designation                  |
|---------|----------------|------------------------|--------------------------------------------------|
| Subject | MU-N and R-1   | Vacant/Undeveloped     | Neighborhood Mixed Use, Low-Density Neighborhood |
| North   | MU-N           | Commercial             | Neighborhood Commercial                          |
| South   | R-1            | Dwellings              | Low-Density Neighborhood                         |
| East    | MU-N and R-2   | Vacant/Assisted Living | Neighborhood Mixed Use, Urban Residential        |
| West    | MU-P, R-1, R-P | Vacant/Dwelling        | Low-Density Neighborhood, Urban Residential      |

#### Zoning:

-- Mixed Use-Neighborhood (MU-N): A mix of neighborhood-scale, neighborhood serving non-residential uses and a range of residential uses located in close proximity. Non-residential uses may include small-scale retail, service and professional offices that provide goods and services to the residents of the surrounding neighborhood

-- Residential-Traditional (R-1): traditional neighborhoods of single-family, duplexes and townhouses on moderately sized lots. Intended to be used primarily in established neighborhoods. Dimensional standards require development and redevelopment to be consistent with development patterns, building scale, and building location of nearby areas.

#### Future Land Use:

- -- Neighborhood Mixed Use: A transitional use between more intensive commercial uses and purely residential neighborhoods. May include limited commercial-only space oriented to neighborhood or specialty retail markets. Site design should maintain a largely residential building character. Commercial-only uses should be adjacent to non-residential or other mixed-use areas.
- -- Low Density Neighborhood: Single-family housing with urban services. Typified by curvilinear streets, houses with longer dimension parallel to street, and attached garages. Includes a range of house sizes and lot sizes. Non-residential uses are mainly uses such as schools and churches. Parks and open space are located within or adjacent. 3 -4 units/acre (future study). Conservation development an option, required with SLO. Limited number of secondary/granny flats.

PL21-150
Final Plat
Arrowhead Acres
Unique Opportunities LLC

Leaend Zoning Boundaries Trout Stream (GPS) Other Stream (GPS) Open Space Open Space/Outside Duluth Rural Residential Low-density Neighborhood Traditional Neighborhood Urban Residential Neighborhood Commercial Central Business Secondary Central Business Primary Large-scale commercial Tourism/Entertainment District Commercial Waterfront General Mixed Use Neighborhood Mixed Use Light Industrial General Industrial Industrial Waterfront **Business Park** Transportation and Utilities Transportation and Utilities/Outside Duluth Medical District

Institutional