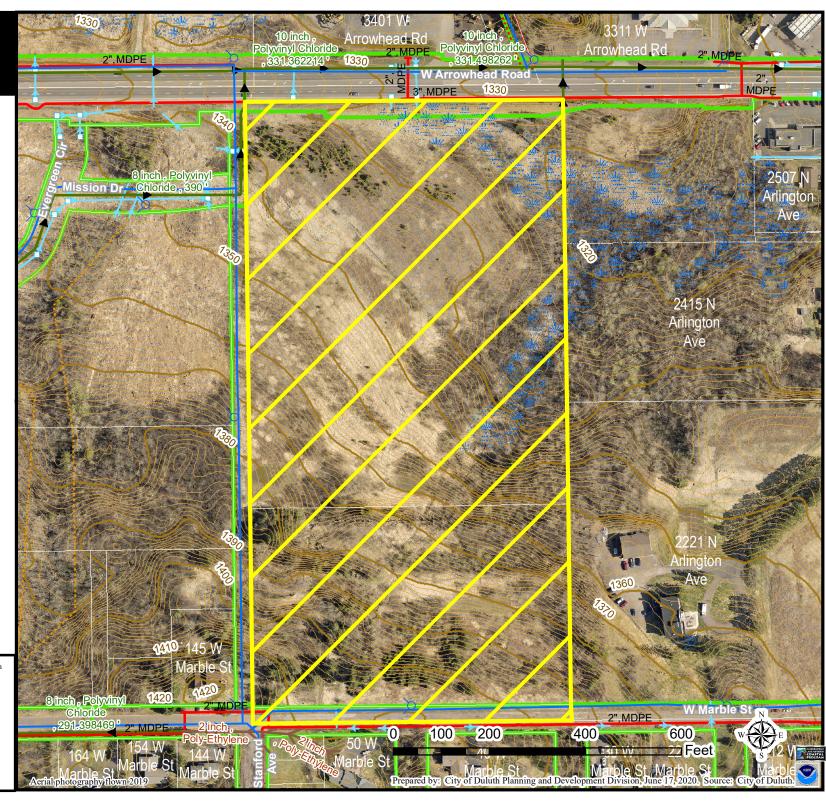

PL21-150 Final Plat Arrowhead Acres Unique Opportunities LLC

The City of Duluth has tried to ensure that the information contained in this map or electronic document is accurate. The City of Duluth makes no warranty or guarantee concerning the accuracy or reliability. This drawing/data is neither a legally recorded map nor a survey and is not intended to be used as one. The drawing/data is a compilation of records, information and data located in various City, County and State offices and other sources affecting the area shown and is to be used for reference purposes only. The City of Duluth shall not be liable for errors contained within this data provided or for any damages in connection with the use of this information contained within.

Gas Main
Water Main
Hydrant

Sanitary Sewer Mains
CITY OF DULUTH
WLSSD; PRIVATE

Sanitary Sewer Forced Main

Storm Sewer Mains
Storm Sewer Pipe
Storm Sewer Catch Basin
1 Ft contour
10 Ft contour
Road or Alley ROW
Easement Type
Utility Easement
Other Easement
Trout Stream (GPS)
Other Stream (GPS)
Wetlands (NRRI)