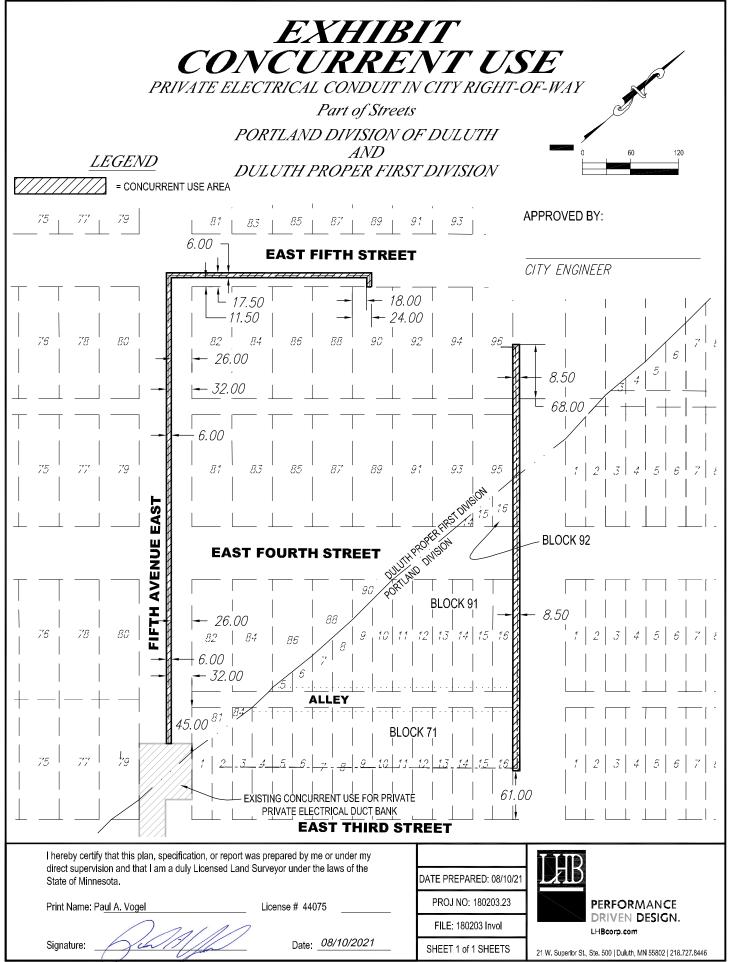

### LEGAL DESCRIPTION:

That part of Fifth Avenue East adjacent to Lot 81 northerly of a line 45.00 feet southerly of and parallel with the south line of alley adjacent to said Lot 81, East Third Street, DULUTH PROPER FIRST DIVISION, City of Duluth, St. Louis County, Minnesota; lying between two lines 26.00 feet southwesterly of and 32.00 feet southwesterly of the northeasterly line of said Fifth Avenue East.

# AND

Those parts of Fifth Avenue East and East Fourth Street adjacent to Lot 81 and Lot 82 East Fourth Street, DULUTH PROPER FIRST DIVISION, City of Duluth, St. Louis County, Minnesota; lying between two lines 26.00 feet southwesterly of and 32.00 feet southwesterly of the northeasterly line of said Fifth Avenue East.

### AND

Those parts of Fifth Avenue East and East Fifth Street adjacent to Lot 82 East Fifth Street, DULUTH PROPER FIRST DIVISION, City of Duluth, St. Louis County, Minnesota; lying between two lines 26.00 feet southwesterly of and 32.00 feet southwesterly of the northeasterly line of said Fifth Avenue East. The northwesterly sideline being prolonged or shortened to terminate 17.50 feet northwesterly of the northwesterly line of said Lot 82.

#### AND

Those parts of East Fifth Street and Fifth Avenue East adjacent to Lots 82 thru 90, even numbers, East Fifth Street, DULUTH PROPER FIRST DIVISION, City of Duluth, St. Louis County, Minnesota; lying between two lines 11.50 feet northwesterly of and 17.50 feet northwesterly of the southeasterly line of said East Fifth Street. The southwesterly sideline being prolonged or shortened to terminate 26.00 feet southwesterly of the southwesterly line of said Lot 82. The northeasterly sideline being prolonged or shortened to terminate 24.00 feet northwesterly line of Lot 90, said East Fifth Street.

# AND

That part of East Fifth Street adjacent to Lot 90, East Fifth Street, DULUTH PROPER FIRST DIVISION, City of Duluth, St. Louis County, Minnesota; lying between two lines 18.00 feet northeasterly of and 24.00 feet northeasterly of the southwesterly line of said Lot 90. The northwesterly sideline being prolonged or shortened to terminate 11.50 feet northwesterly of the southeasterly line of said East Fifth Street.

# AND

The southwesterly 8.5 feet of Sixth Avenue East and East Fourth Street adjacent to Lot 16 of Block 71, PORTLAND DIVISION OF DULUTH, Lot 16 of Block 91, PORTLAND DIVISION OF DULUTH, Lot 16 of Block 92, PORTLAND DIVISION OF DULUTH, Lot 95 East Fourth

Street, DULUTH PROPER FIRST DIVISION and Lot 96 East Fifth Street, all in the City of Duluth, St. Louis County, Minnesota. The northwesterly sideline being prolonged or shortened to terminate 68.00 feet northwesterly of the southeasterly line of said Lot 96, East Fifth Street. The southeasterly sideline being prolonged or shortened to terminate 61.00 feet northwesterly line of said Lot 16, Block 71.