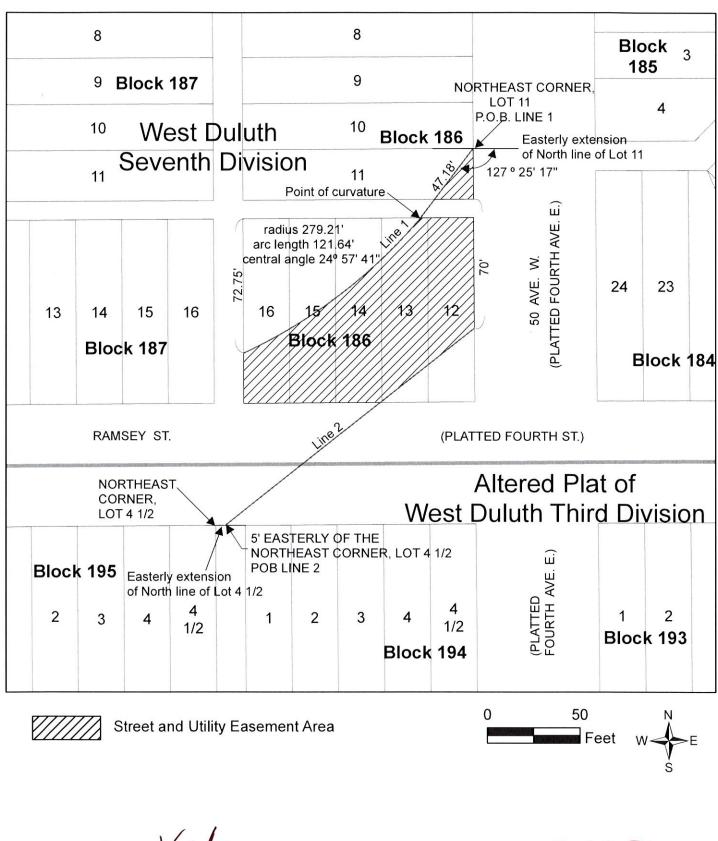

## **EXHIBIT 2**

Mike Colalillo Drive Street and Utility Easement:

An easement for street and utility purposes in part of Lots 11 through 16, Block 186 of West Duluth Seventh Division according to the recorded plat thereof in St. Louis County, Minnesota, described as follows:

That part of said Lots 11 through 16 that lies southerly and easterly of Line 1 and that lies northerly and westerly of Line 2.

Said Line 1 begins at the northeast corner of said Lot 11; thence deflecting to the southwest 127 degrees 25 minutes 17 seconds from the easterly extension of the north line of Lot 11 a distance of 47.18 feet to a tangential curve; thence 121.64 feet more or less along said curve, radius 279.21 feet, central angle 24 degrees, 57 minutes, 41 seconds, concave to the northwest, to a point on the west line of said Lot 16 that is 72.75 feet south of the northwest corner of Lot 16, and there terminating Line 1.

Said Line 2 begins at a point on the easterly extension of the north line of Lot 4 ½, Block 195, Altered Plat of West Duluth Third Division according to the recorded plat thereof, distant 5 feet easterly of the northeast corner of said Lot 4 ½; thence run northeasterly to a point on the east line of said Block 186, distance 70 feet southerly of the southeast corner of Lot 11, said Block 186, and there terminating Line 2.