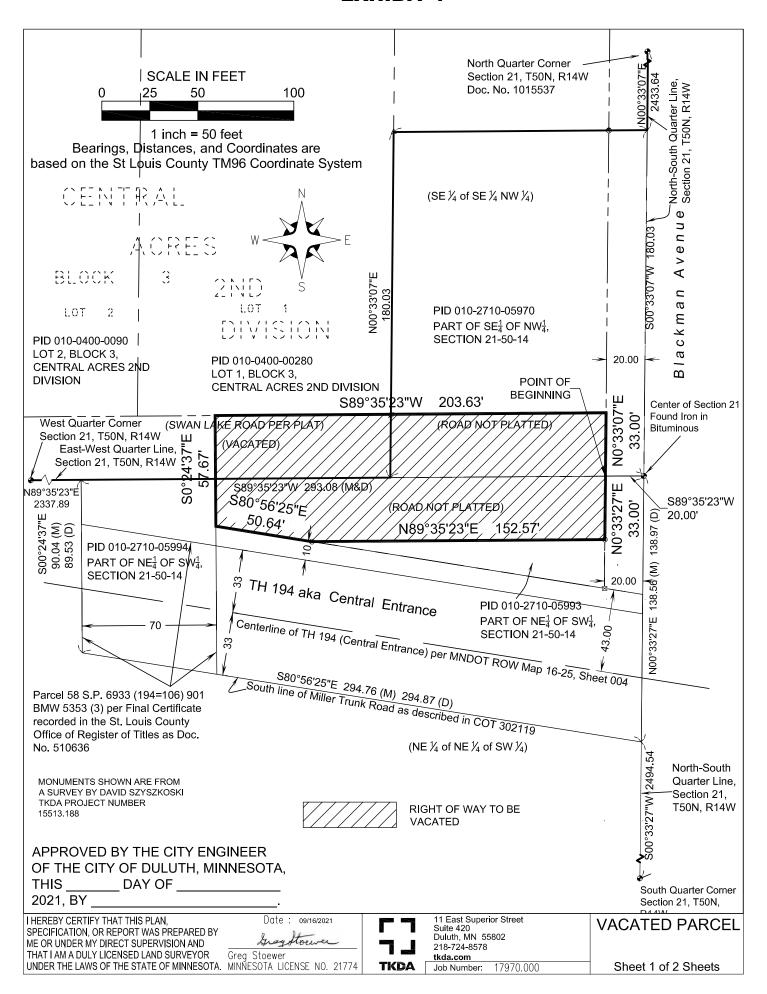

## PROPOSED VACATED PARCEL DESCRIPTION

That part of the Southeast Quarter of Northwest Quarter (SE1/4 of NW1/4) and Northeast Quarter of Southwest Quarter (NE1/4 of SW1/4) Section 21, Township 50 North, Range 14 West of the 4th Principal Meridian, and that part of Swan Lake Road adjacent to and abutting Lot 1, Block 3, Central Acres 2nd Division, according to the recorded plat thereof, described as follows:

Commencing at the Center of said Section 21:

Thence South 89 degrees 35 minutes 23 seconds West along the south line of the Northwest Quarter of said Section 21 a distance of 20.00 feet to the Point of Beginning;

Thence along a line parallel with and 20.00 feet west of the East line of said Northwest Quarter North 0 degrees 33 minutes 07 seconds East 33.00 feet to a line that is an easterly extension of the south line of Block 3 of Central Acres 2<sup>nd</sup> Division as recorded in St. Louis County, Minnesota;

Thence South 89 degrees 35 minutes 23 seconds West along said south line of Block 3 and its easterly extension 203.63 feet to a point on a line and its northerly extension that is 70.00 feet east of the west line of Parcel 58 S.P. 6933 (194=106) 901 BMW 5353 (3) per Final Certificate recorded in the St. Louis County Office of Register of Titles as Doc. No. 510636;

Thence South 0 degrees 24 minutes 37 seconds East along said 70.00 offset line and its extension 57.67 feet to a line that is parallel with and 43.00 feet north of the centerline of TH 194 (Central Entrance) per MnDOT ROW Map 16-25, Sheet 004;

Thence South 80 degrees 56 minutes 25 seconds East 50.64 feet along said 43.00 foot offset line to a line that is parallel with and 33.00 feet south of said south line of the Northwest Quarter;

Thence North 89 degrees 35 minutes 23 seconds East 152.57 feet along said line 33.00 feet south of the south line of the Northwest Quarter to a line that is parallel with and 20.00 feet west of the east line of the Southwest Quarter of said Section 21:

Thence North 0 degrees 33 minutes 27 seconds East 33.00 feet to the Point of Beginning.

Said Vacated Parcel is 13195 square feet more or less.