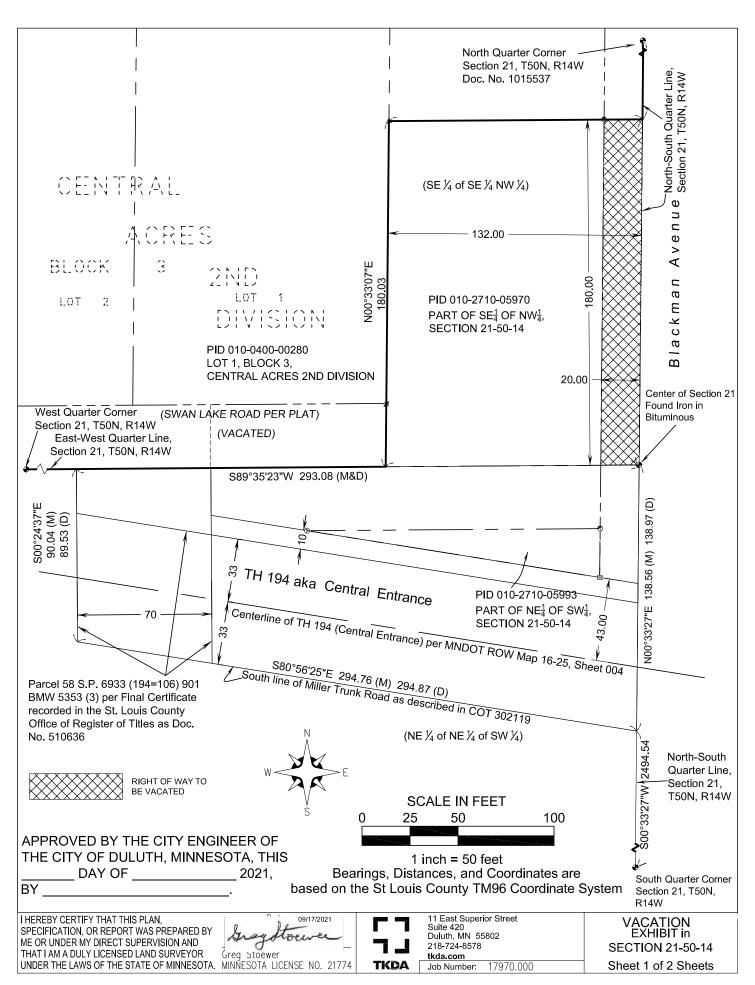

## **Proposed Vacation for Blackman Avenue**

The East 20.00 feet of the following described tract of land: A parcel of land in the SE 1/4 of NW 1/4, Section 21, Township 50 North of Range 14 West, described more particularly as follows:

Beginning at the center of said Section 21, thence extending north along the north and south quarter line of said Section for a distance of 180 feet; thence extending west on a line parallel with and 180 feet distant from the east and west quarter line of said Section for a distance of 132 feet; thence extending south on a line parallel with and 132 feet distant from the north and south quarter line of said Section for a distance of 180 feet to the east and west quarter line of said Section; thence east along the east and west quarter line to the point of beginning.