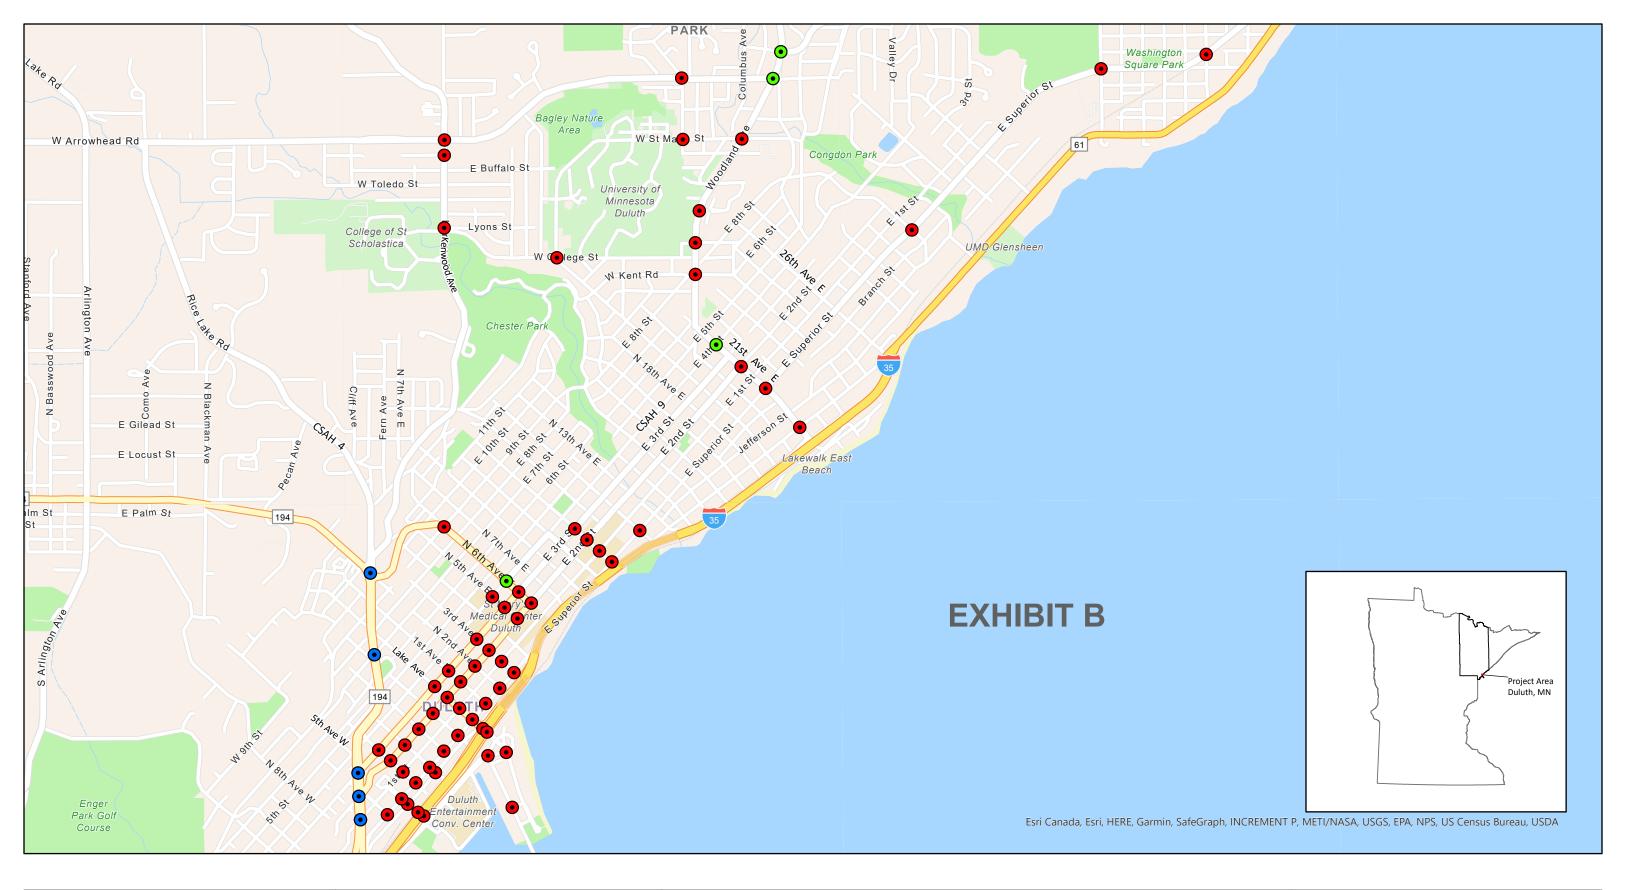

## **Duluth Traffic Signal Timing - HSIP Application**

- City Signal (61)
- State Route w/ Shared Leg (5)
- County Route w/ Shared Leg (4)

411 W 1st St, Duluth, MN 55803 Phone: (218) 730-5500 www.duluthmn.gov