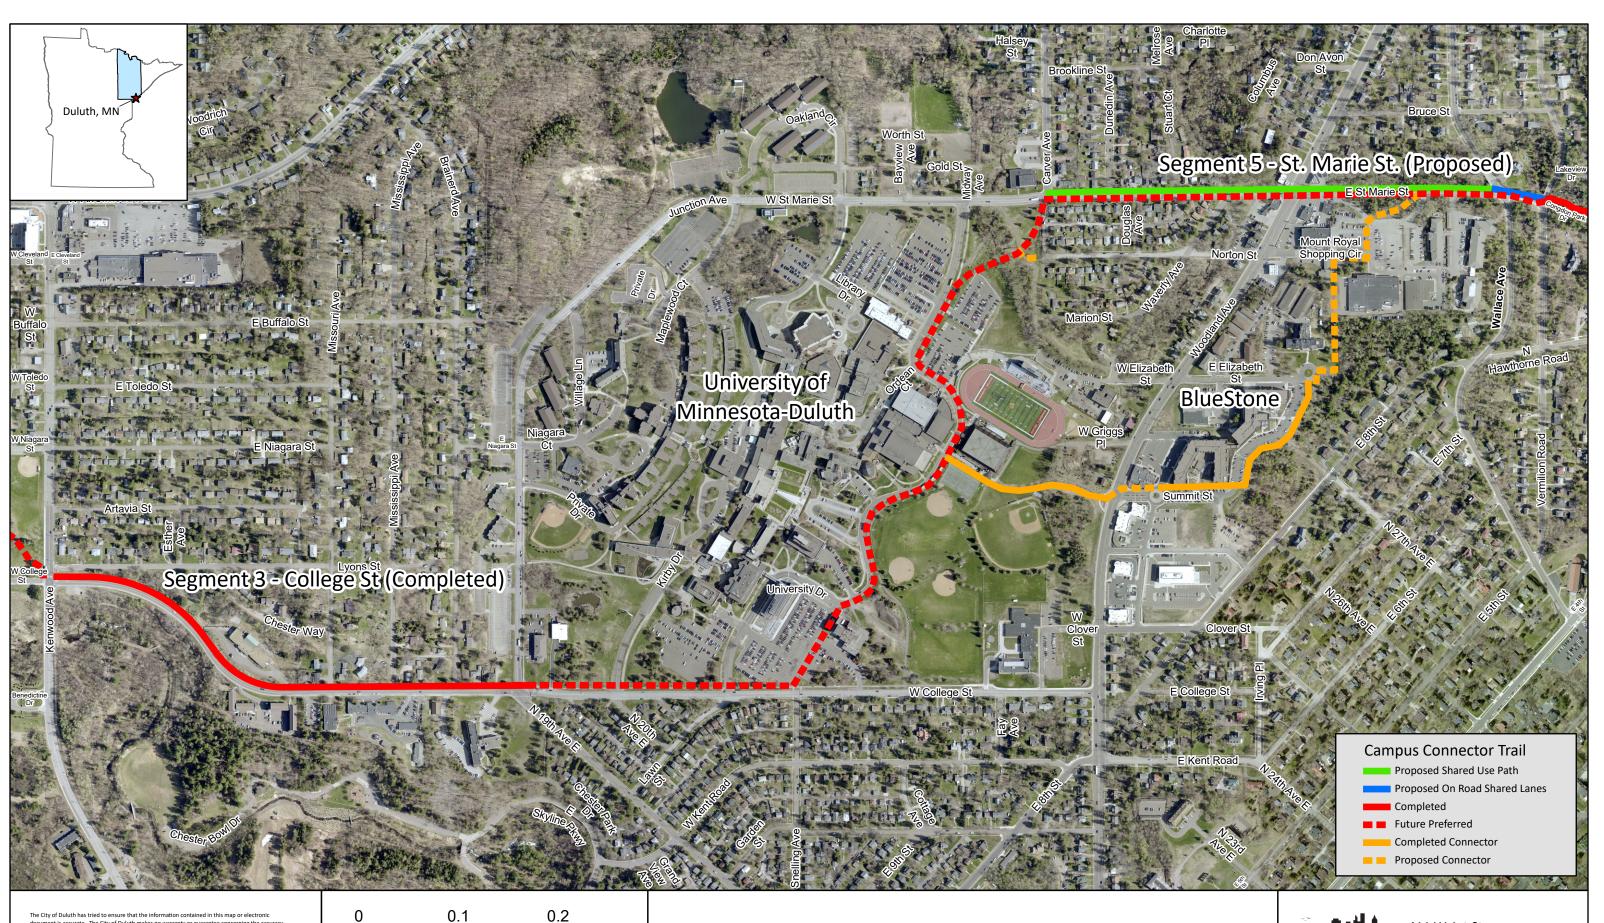

## **Campus Connector**

411 W 1st St, Duluth, MN 55803 Phone: (218) 730-5500 www.duluthmn.gov